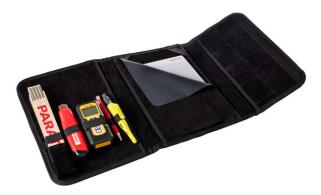

## BASIC surveying case 10,2", equipped

The companion for precise measurements and professional quantity surveys

| Part denomination                     | BASIC surveying case 10,2", equipped                                                      |
|---------------------------------------|-------------------------------------------------------------------------------------------|
| Part number                           | 5650015061                                                                                |
| GTIN /EAN                             | 4006793003293                                                                             |
| customs tariff number                 | 42029219                                                                                  |
| customs tariff number                 | RO                                                                                        |
| Fittings                              | - handle strap on the outside                                                             |
|                                       | - 5 push-in compartments on the inner left side                                           |
|                                       | - 1x push-in compartment on its inner side (center) to hold a writing pad or tablet 10.2" |
|                                       | - 3 business-card pockets on its inner right side                                         |
| Scope of delivery                     | - Stabila yardstick                                                                       |
|                                       | - ergonomic cutter                                                                        |
|                                       | - laser distance measurer LD 250 by Stabila                                               |
|                                       | - LyraDry professional marker pen                                                         |
|                                       | - red pen                                                                                 |
|                                       | - DIN A5 writing pad                                                                      |
| Dimensions inside (WxDxH)             | 200 mm x 40 mm x 260 mm                                                                   |
| Dimensions outside (WxDxH)            | 220 mm x 50 mm x 280 mm                                                                   |
| Weight                                | 950 g                                                                                     |
| Material                              | - industrial leather                                                                      |
| Color                                 | black                                                                                     |
| Lock type                             | Velcro fastener                                                                           |
| Organizing system                     | loops                                                                                     |
| holds up to tools                     | 6                                                                                         |
| dimensions of packaging PU<br>(WxDxH) | 245 mm x 60 mm x 340 mm                                                                   |
| weight incl. packaging PU             | 1.1 kg                                                                                    |