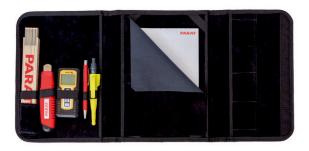

## BASIC surveying case 10,2", equipped

The companion for precise measurements and professional quantity surveys

| Part denomination                     | BASIC surveying case 10,2", equipped                                                      |
|---------------------------------------|-------------------------------------------------------------------------------------------|
| Part number                           | 5650015061                                                                                |
| GTIN /EAN                             | 4006793003293                                                                             |
| customs tariff number                 | 42029219                                                                                  |
| customs tariff number                 | RO                                                                                        |
| Fittings                              | - handle strap on the outside                                                             |
|                                       | - 5 push-in compartments on the inner left side                                           |
|                                       | - 1x push-in compartment on its inner side (center) to hold a writing pad or tablet 10.2" |
|                                       | - 3 business-card pockets on its inner right side                                         |
| Scope of delivery                     | - Stabila yardstick                                                                       |
|                                       | - ergonomic cutter                                                                        |
|                                       | - laser distance measurer LD 250 by Stabila                                               |
|                                       | - LyraDry professional marker pen                                                         |
|                                       | - red pen                                                                                 |
|                                       | - DIN A5 writing pad                                                                      |
| Dimensions inside (WxDxH)             | 200 mm x 40 mm x 260 mm                                                                   |
| Dimensions outside (WxDxH)            | 220 mm x 50 mm x 280 mm                                                                   |
| Weight                                | 950 g                                                                                     |
| Material                              | - industrial leather                                                                      |
| Color                                 | black                                                                                     |
| Lock type                             | Velcro fastener                                                                           |
| Organizing system                     | loops                                                                                     |
| holds up to tools                     | 6                                                                                         |
| dimensions of packaging PU<br>(WxDxH) | 245 mm x 60 mm x 340 mm                                                                   |
| weight incl. packaging PU             | 1.1 kg                                                                                    |